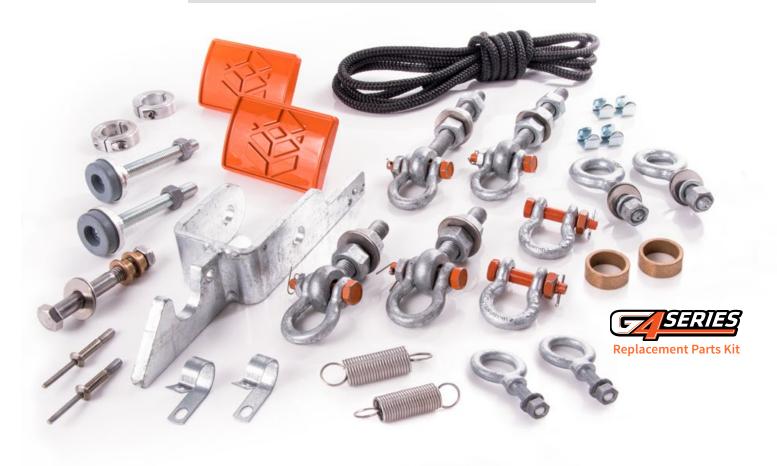

### **GANGWAY REPLACEMENT PARTS KIT**

# **Gangway Recommended Replacement Parts Kit**

- One (1) Footlock Weldment Galvanized
- Two (2) Footlock Springs
- Two (2) Footlock Pedal
- One (1) Footlock Mounting Hardware and Bushings
- Two (2) 6" Rod Ends with Hardware
- Two (2) 3-1/2" Rod End with Hardware
- Two (2) Over-Travel Stop with Hardware

- Two (2) Split Lock collar
- Two (2) Eye Bolt 1/2" x 2' with Hardware
- Two (2) Eye Bolt 3/8" x 1-1/4" with Hardware
- Two (2) Shackles
- Two (2) Rope with Rope Clamps (cut to fit in field)
- Two (2) Chain Fastener Clips with Rivet