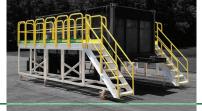

## **Mobile Work Platforms & Stairs**

RollaStep® rolling stairs and mobile work platforms vary based on your application. They're easily customized for added operational efficiency in manufacturing plants or improved workplace safety in aviation maintenance.

## **4 MODELS**

To fit any access need.

Four precision engineered industrial models minimize physical exertion and risk of injury. Workers gain safe access and fall protection plus greater productivity. If your elevated workspace is more complex, let us fabricate custom mobile platforms and stairs. All RollaStep® mobile stairs and platforms are easy to maneuver and sturdy to help you get the job done easier, faster and safer.