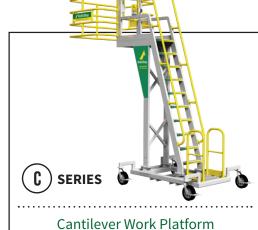

## **4 MODELS**

To fit any access need.

Four precision engineered industrial models minimize physical exertion and risk of injury. Workers gain safe access and fall protection plus greater productivity. If your elevated workspace is more complex, let us fabricate custom mobile platforms and stairs. All RollaStep® mobile stairs and platforms are easy to maneuver and sturdy to help you get the job done easier, faster and safer.