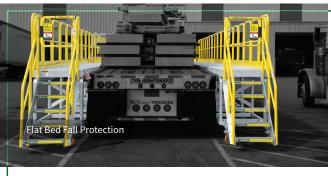

## **4 MODELS**

To fit any access need.

Four precision engineered industrial models minimize physical exertion and risk of injury. Workers gain safe access and fall protection plus greater productivity. If your elevated workspace is more complex, let us fabricate custom mobile platforms and stairs. All RollaStep® mobile stairs and platforms are easy to maneuver and sturdy to help you get the job done easier, faster and safer.