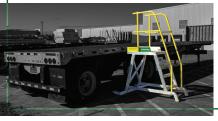

## **Mobile Work Platforms & Stairs**

RollaStep® rolling stairs and mobile work platforms vary based on your application. They're easily customized for added operational efficiency in manufacturing plants or improved workplace safety in aviation maintenance.

## **4 MODELS**

To fit any access need.

Four precision engineered industrial models minimize physical exertion and risk of injury. Workers gain safe access and fall protection plus greater productivity. If your elevated workspace is more complex, let us fabricate custom mobile platforms and stairs. All RollaStep® mobile stairs and platforms are easy to maneuver and sturdy to help you get the job done easier, faster and safer.