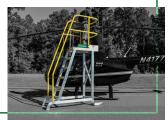

## **Mobile Work Platforms & Stairs**

RollaStep® rolling stairs and mobile work platforms vary based on your application. They're easily customized for added operational efficiency in manufacturing plants or improved workplace safety in aviation maintenance.

## **4 MODELS**

To fit any access need.

Four precision engineered industrial models minimize physical exertion and risk of injury. Workers gain safe access and fall protection plus greater productivity. If your elevated workspace is more complex, let us fabricate custom mobile platforms and stairs. All RollaStep® mobile stairs and platforms are easy to maneuver and sturdy to help you get the job done easier, faster and safer.