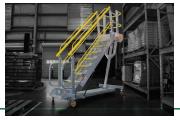

## **Mobile Work Platforms & Stairs**

RollaStep® rolling stairs and mobile work platforms vary based on your application. They're easily customized for added operational efficiency in manufacturing plants or improved workplace safety in aviation maintenance.

## **4 MODELS**

To fit any access need.

Four precision engineered industrial models minimize physical exertion and risk of injury. Workers gain safe access and fall protection plus greater productivity. If your elevated workspace is more complex, let us fabricate custom mobile platforms and stairs. All RollaStep® mobile stairs and platforms are easy to maneuver and sturdy to help you get the job done easier, faster and safer.