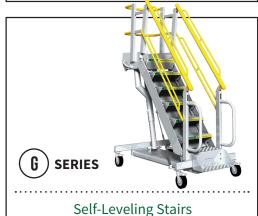

## **4 MODELS**

To fit any access need.

Four precision engineered industrial models minimize physical exertion and risk of injury. Workers gain safe access and fall protection plus greater productivity. If your elevated workspace is more complex, let us fabricate custom mobile platforms and stairs. All RollaStep® mobile stairs and platforms are easy to maneuver and sturdy to help you get the job done easier, faster and safer.