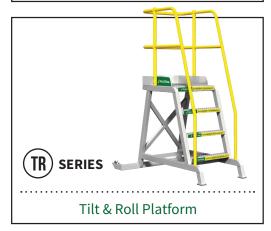

## **4 MODELS**

To fit any access need.

Four precision engineered industrial models minimize physical exertion and risk of injury. Workers gain safe access and fall protection plus greater productivity. If your elevated workspace is more complex, let us fabricate custom mobile platforms and stairs. All RollaStep® mobile stairs and platforms are easy to maneuver and sturdy to help you get the job done easier, faster and safer.