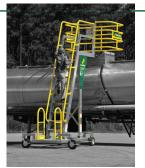

## **4 MODELS**

To fit any access need.

Four precision engineered industrial models minimize physical exertion and risk of injury. Workers gain safe access and fall protection plus greater productivity. If your elevated workspace is more complex, let us fabricate custom mobile platforms and stairs. All RollaStep® mobile stairs and platforms are easy to maneuver and sturdy to help you get the job done easier, faster and safer.