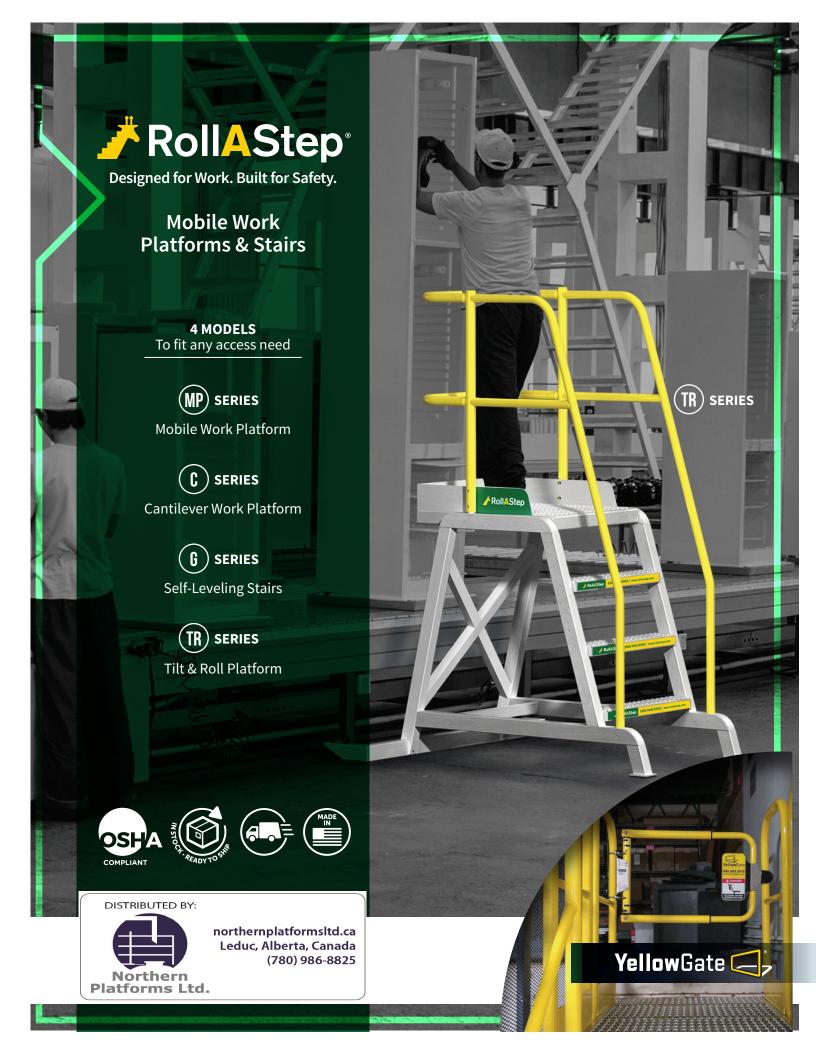

Designed for Work, Built for Safety

## **Mobile Work Platforms & Stairs**

RollaStep® rolling stairs and mobile work platforms vary based on your application. They're easily customized for added operational efficiency in manufacturing plants or improved workplace safety in aviation maintenance.

## **4 MODELS**

To fit any access need.

Four precision engineered industrial models minimize physical exertion and risk of injury. Workers gain safe access and fall protection plus greater productivity. If your elevated workspace is more complex, let us fabricate custom mobile platforms and stairs. All RollaStep® mobile stairs and platforms are easy to maneuver and sturdy to help you get the job done easier, faster and safer.