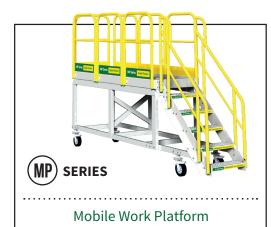

## **4 MODELS**

To fit any access need.

Four precision engineered industrial models minimize physical exertion and risk of injury. Workers gain safe access and fall protection plus greater productivity. If your elevated workspace is more complex, let us fabricate custom mobile platforms and stairs. All RollaStep® mobile stairs and platforms are easy to maneuver and sturdy to help you get the job done easier, faster and safer.